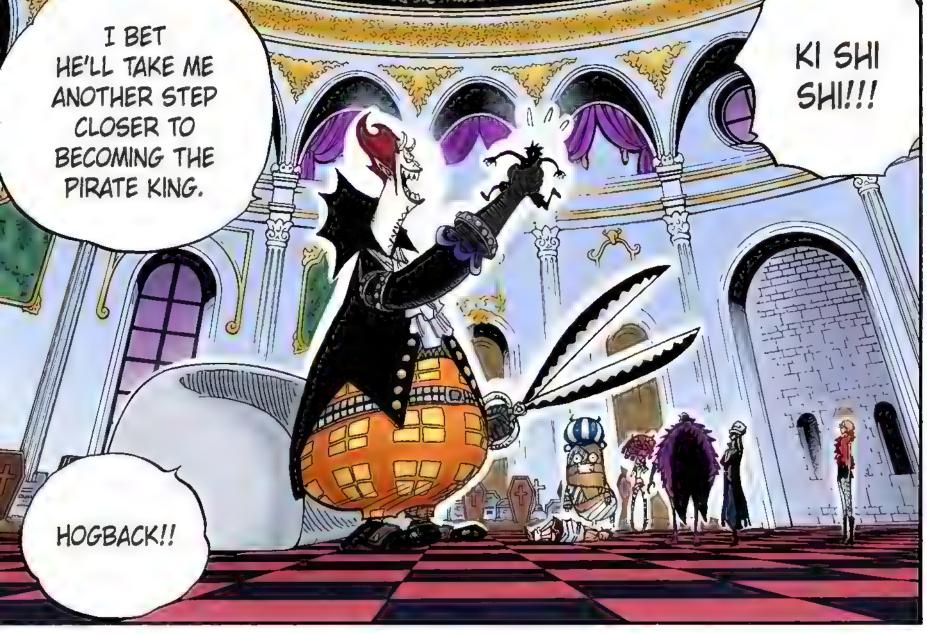

## Chapter 450: NIGHT OF THE ZOMBIE GENERALS

--NAO

A: I received these two questions related to my short story collection, Wanted!

Let's start with Ryuma: The zombie that appears in chapter 450 of this volume is indeed Ryuma, the main character and samurai in the short story "Monsters." In the world of One Piece, he has already died from an illness and is revered as a legendary swordsman. I could have just ignored this matter, but I was really happy to see how many people noticed it. As for the second question, about Garp, the one-shot comic was a prototype for One Piece and Luffy's grandfather appeared as a pirate. He looks identical, but please think of them as different people. The Garp in One Piece has been a bona fide navy man all his life.